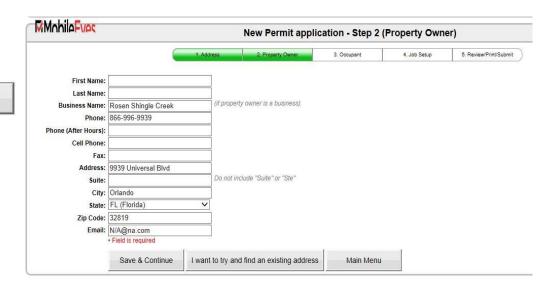

application, fee schedule and information for our online payment portal are available in the documents library for your use and below is the direct link where you can create an account.

http://www.mobile-eyes.com/PA index.asp

### STEP 1:

You must select Orange County Fire Rescue in the City/Dept: drop down box.



## STEP 2:

Once you click on

(Apply for a Permit) search for the address of the location where the display will be held: (LESS IS MORE WITH THIS PROGRAM: Start with just the numerical part of the address)

Apply for a Permit





## Orange County Fire Rescue Department Office of the Fire Marshal – 7079 University Blvd. Winter Park, FL 32792 Phone: 407-836-0004 - Fax: 407-836-8310



## **STEP 3:**

## NO NEED TO UPDATE THE PROPERTY OWNER INFO

- Just click

Save & Continue



## **STEP 4:**

Please be sure to select from the **EXISTING** Occupant List the correct occupant will be based on your Event type and year:

(Example: 2023 Laser Effect)



## **STEP 5:**

When the pop up box ask Does... 2023 Laser Effect ...still occupy this space/suite?

CLICK YES





# Orange County Fire Rescue Department Office of the Fire Marshal – 7079 University Blvd. Winter Park, FL 32792 Phone: 407-836-0004 - Fax: 407-836-8310



## STEP 6:

Job Type: will be Fire Prevention Permits Job Description: Enter the Event name as well as the date and time of the Event

**Square Feet:** 0 (Zero) **Project Cost:** 0 (Zero)



## **STEP 7:**

#### **Upload:**

- Completed Application
- Payment confirmation email
- Plans
- Any other supporting documents.

| Lin | 100 | inf. | F-1   | OC: